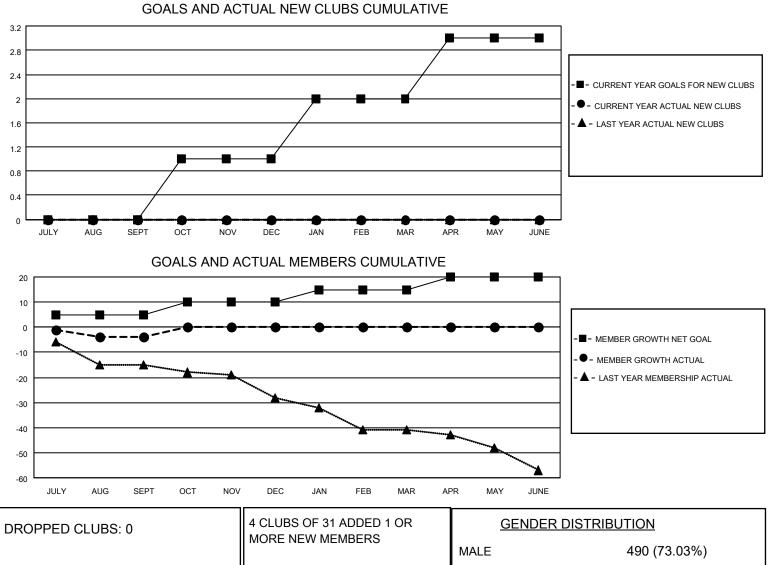

## LOCATION SOUTH DAKOTA

**District 5 SW** 

Results as of: 9/30/2021

| Clubs                 |               |           |               | Members               |                         |                         |                                                    |
|-----------------------|---------------|-----------|---------------|-----------------------|-------------------------|-------------------------|----------------------------------------------------|
| RESULTS FOR 2021-2022 |               |           |               | RESULTS FOR 2021-2022 |                         |                         |                                                    |
| QUARTER               | NEW CLUB GOAL | NEW CLUBS | DROPPED CLUBS | QUARTER               | /BER GROWTH NET<br>GOAL | MEMBER GROWTH<br>ACTUAL | DROPPED<br>MEMBERS ACTUAL<br>(including transfers) |
| JULY/AUG/SEPT         | 0             | 0         | 0             | JULY/AUG/SEPT         | 5                       | 7                       | 9                                                  |
| OCT/NOV/DEC           | 1             | 0         | 0             | OCT/NOV/DEC           | 5                       | 0                       | 0                                                  |
| JAN/FEB/MAR           | 1             | 0         | 0             | JAN/FEB/MAR           | 5                       | 0                       | 0                                                  |
| APR/MAY/JUNE          | 1             | 0         | 0             | APR/MAY/JUNE          | 5                       | 0                       | 0                                                  |

|                 |   | MORE NEW MEMBERS          | MALE<br>FEMALE                     | 490 (73.03%)<br>181 (26.97%) |
|-----------------|---|---------------------------|------------------------------------|------------------------------|
| DROPPED MEMBERS |   |                           | NON BINARY<br>PREFER NOT TO ANSWER | 0 (0.00%)<br>0 (0.00%)       |
| DECEASED        | 1 |                           |                                    |                              |
| CLUB CANCELLED  | 0 | CLICK HERE FOR CUMULATIVE | TOTAL FAMILY UNIT MEMBERS          | 96                           |
| OTHER           | 8 | MEMBERSHIP DATA           |                                    |                              |
| TOTAL 9         |   |                           | FAMILY MEMBERS PAYING HALF DUES 49 |                              |
|                 |   |                           |                                    |                              |